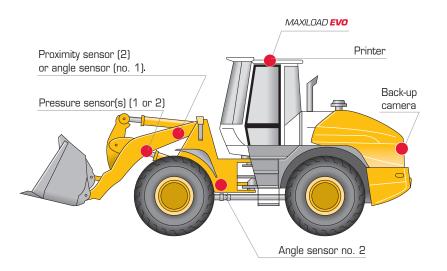

ta transmission options are available.

#### **ADVANTAGES**

- Dynamic weighing without interrupting operations
- Large ACL color screen with intuitive icons
- Navigation wheel + quick access menu buttons
- Control of last bucket + automatic tare selection
- SD card for data transfer + basic software
- Calibration of (2) machines or (2) accessories
- Choice of (2) types of thermal printers or coupon printers (option)
- Wireless data transfer (option)
- Back-up camera display on the same screen (option)

### FUNCTIONS

- Your objective + partial and total weights + bucket number
- Data management memory
- Client (1000)
- Product (200)
- Truck (500)
- Operator (50)
- Project (100)
- Audio and visual warnings + weighing status
- Choice of 7 display languages

# MAXILOAD EVO ON WHEEL LOADERS



## **TECHNICAL SPECIFICATIONS**

- Display size : 15 x 21 x 8.6 cm (5.9 x 8.3 x 3.4 in.)
- Display sealing : IP54
- IP67 Sensor sealing :
- 10 to 30 VDC Supply voltage :
- Operating temperature: -20°C to 70°C (-4°F to 158°F)
- Serial port : RS-232/C + 1 auxiliary
- Precision : O to 1%



#### OPTIONS

- Thermal printer or coupon printer
- Wireless data transfer
- Back-up camera





COUPON PRINTER



THERMAL PRINTER

BACK-UP CAMERA

## MAXILOAD EVO APPLICATIONS











PRECISION 0-1%



PRECISION 0-3%

PRECISION 0-3%

PRECISION 0-1%

PRECISION 0-1%

PRECISION 0-1%





Tel.: 450-492-4952 Toll-free : 1-888-694-0802





Tél. : 450-492-4952 Sans Frais : 1-888-694-0802