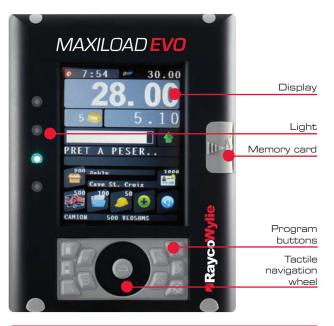

**MAXILOAD EVO** is an onboard, dynamic weighing system for wheel loaders, as well as for several other types of material handling vehicles. This model offers more options that allow for immediate and precise display of the weight of the material being handled, in addition to other essential loading information. The system's internal memory enables recording and transfer of data relevant to managing your operations, such as: client list, products, trucks, operators and projects. **MAXILOAD EVO** represents an innovation in the field of weighing with its large color screen that displays data in real time, a menu with intuitive icons, a navigation wheel for exploring the menu, and quick keys for various functions. The addition of an exterior camera offers precious assistance while maneuvering the vehicle. The camera's image is automatically displayed on the screen. Compact printer and wireless data transmission options are available.

#### **ADVANTAGES**

- Dynamic weighing without interrupting operations
- Large ACL color screen with intuitive icons
- Navigation wheel + quick access menu buttons
- Control of last bucket + automatic tare selection
- SD card for data transfer + basic software
- Calibration of (2) machines or (2) accessories
- Choice of (2) types of thermal printers or coupon printers (option)
- Wireless data transfer (option)
- Back-up camera display on the same screen (option)