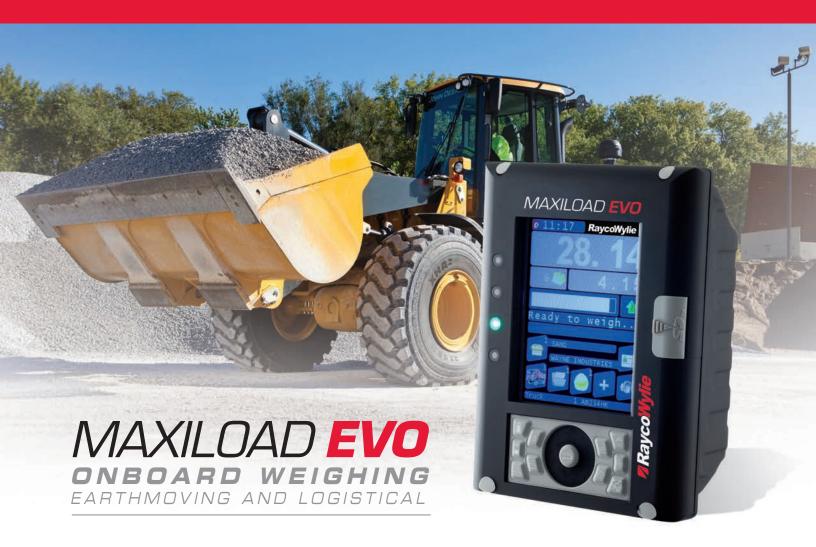

**MAXILOAD EVO** is an onboard, dynamic weighing system for wheel loaders, as well as for several other types of material handling vehicles. This model offers more options that allow for immediate and precise display of the weight of the material being handled, in addition to other essential loading information. The system's internal memory enables recording and transfer of data relevant to managing your operations, such as: client list, products, trucks, operators and projects. **MAXILOAD EVO** represents an innovation in the field of weighing with its large color screen that displays data in real time, a menu with intuitive icons, a navigation wheel for exploring the menu, and quick keys for various functions. The addition of an exterior camera offers precious assistance while maneuvering the vehicle. The camera's image is automatically displayed on the screen. Compact printer and wireless data transmission options are available.