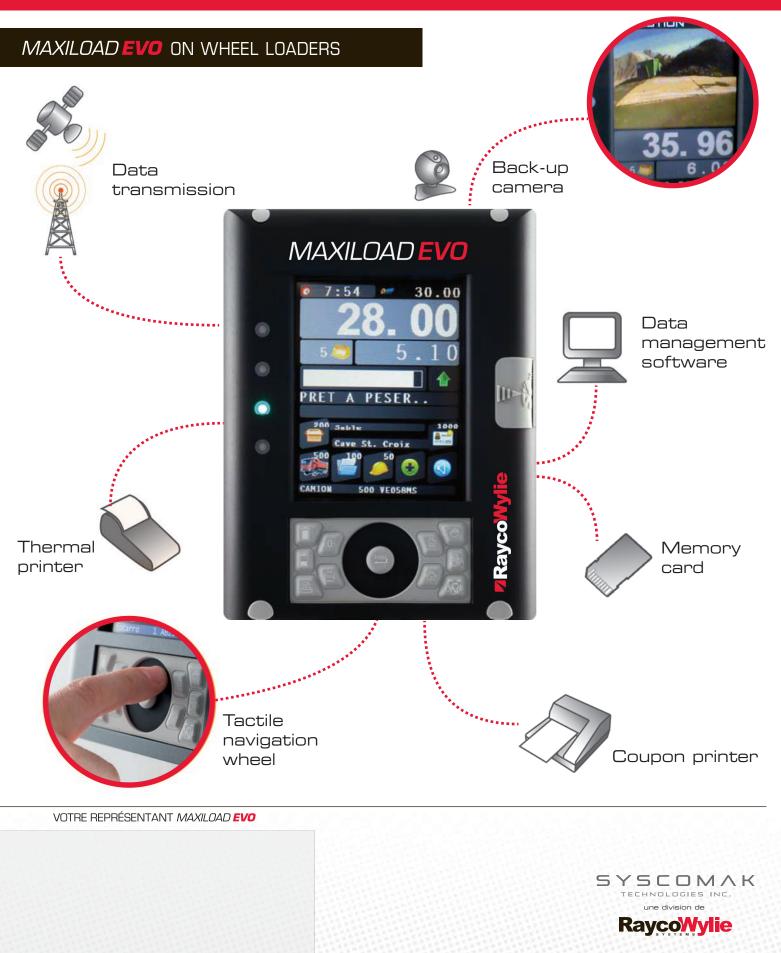

**MAXILOAD EVO** is an onboard, dynamic weighing system for wheel loaders, as well as for several other types of material handling vehicles. This model offers more options that allow for immediate and precise display of the weight of the material being handled, in addition to other essential loading information. The system's internal memory enables recording and transfer of data relevant to managing your operations, such as: client list, products, trucks, operators and projects. **MAXILOAD EVO** represents an innovation in the field of weighing with its large color screen that displays data in real time, a menu with intuitive icons, a navigation wheel for exploring the menu, and quick keys for various functions. The addition of an exterior camera offers precious assistance while maneuvering the vehicle. The camera's image is automatically displayed on the screen. Compact printer and wireless data transmission options are available.

#### **ADVANTAGES**

- Dynamic weighing without interrupting operations
- Large ACL color screen with intuitive icons
- Navigation wheel + quick access menu buttons
- Control of last bucket + automatic tare selection
- SD card for data transfer + basic software
- Calibration of (2) machines or (2) accessories
- Choice of (2) types of thermal printers or coupon printers (option)
- Wireless data transfer (option)
- Back-up camera display on the same screen (option)

#### OPTIONS

- Thermal printer or coupon printer
- Wireless data transfer
- Back-up camera

COUPON PRINTER

THERMAL PRINTER

BACK-UP CAMERA